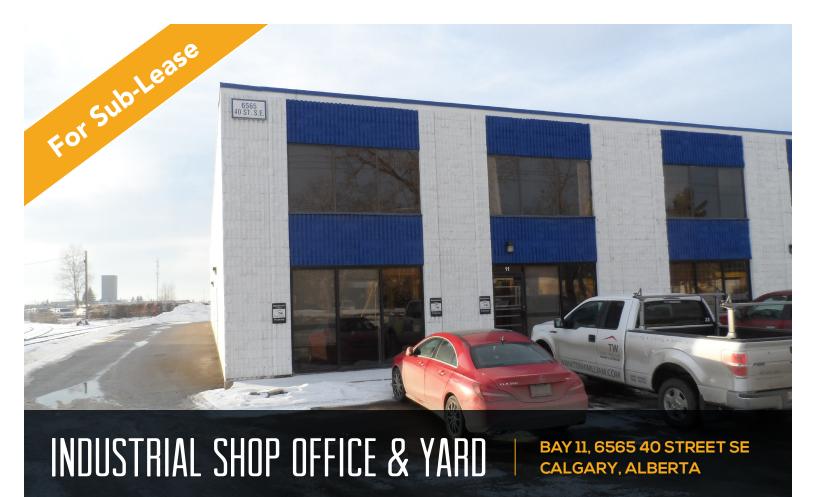

### HIGHLIGHTS

- A desirable end unit, in a great exposure building.
- Many office improvements, floor sump and fenced yard.
- Sub-lease until November 30th, 2021.
- Lease Rate and Operating Costs are based on main floor only, mezzanine is at no charge.
- Located in Foothills Industrial, this property lends itself quick access to Barlow Trail, 52nd Street and Glenmore Trail

### PROPERTY DESCRIPTION

| Lease Rate:  | Negotiable                                                             |
|--------------|------------------------------------------------------------------------|
| Op. Costs:   | \$4.71 psf (rate and op. costs based on main floor only 4,625 sq. ft.) |
| Total Area:  | 5,825 sq. ft                                                           |
| Shop Area:   | 3,148 sq. ft.                                                          |
| Office Area: | 2,677 sq. ft.                                                          |
| Yard Size:   | 5,700 sq. ft. fenced                                                   |
| Possession:  | Immediate                                                              |