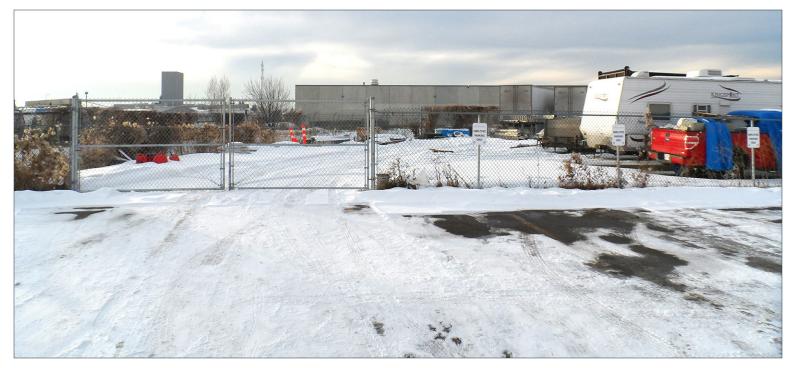

### HIGHLIGHTS

- A desirable end unit, in a great exposure building.
- Many office improvements, floor sump and fenced yard.
- Sub-lease until November 30th, 2021.
- Lease Rate and Operating Costs are based on main floor only, mezzanine is at no charge.
- Located in Foothills Industrial, this property lends itself quick access to Barlow Trail, 52nd Street and Glenmore Trail

### PROPERTY DESCRIPTION

| Lease Rate:  | Negotiable                                                             |
|--------------|------------------------------------------------------------------------|
| Op. Costs:   | \$4.71 psf (rate and op. costs based on main floor only 4,625 sq. ft.) |
| Total Area:  | 5,825 sq. ft                                                           |
| Shop Area:   | 3,148 sq. ft.                                                          |
| Office Area: | 2,677 sq. ft.                                                          |
| Yard Size:   | 5,700 sq. ft. fenced                                                   |
| Possession:  | Immediate                                                              |