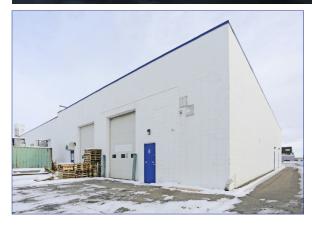

### PROPERTY DESCRIPTION

| Lease Rate:  | Negotiable                                                             |
|--------------|------------------------------------------------------------------------|
| Op. Costs:   | \$4.71 psf (rate and op. costs based on main floor only 4,625 sq. ft.) |
| Total Area:  | 5,825 sq. ft                                                           |
| Shop Area:   | 3,148 sq. ft.                                                          |
| Office Area: | 2,677 sq. ft.                                                          |
| Yard Size:   | 5,700 sq. ft. fenced                                                   |
| Possession:  | Immediate                                                              |