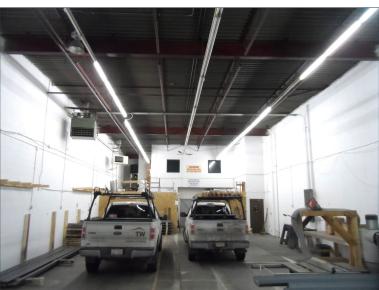

### PROPERTY DESCRIPTION

| Lease Rate:  | Negotiable                                                             |
|--------------|------------------------------------------------------------------------|
| Op. Costs:   | \$4.71 psf (rate and op. costs based on main floor only 4,625 sq. ft.) |
| Total Area:  | 5,825 sq. ft                                                           |
| Shop Area:   | 3,148 sq. ft.                                                          |
| Office Area: | 2,677 sq. ft.                                                          |
| Yard Size:   | 5,700 sq. ft. fenced                                                   |
| Possession:  | Immediate                                                              |