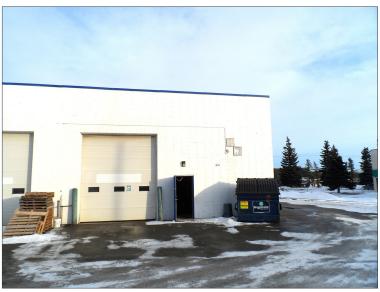

### HIGHLIGHTS

- A desirable end unit, in a great exposure building.
- Many office improvements, floor sump and fenced yard.
- Sub-lease until November 30th, 2021.
- Lease Rate and Operating Costs are based on main floor only, mezzanine is at no charge.
- Located in Foothills Industrial, this property lends itself quick access to Barlow Trail, 52nd Street and Glenmore Trail

### PROPERTY DESCRIPTION

| Lease Rate:  | Negotiable                                                             |
|--------------|------------------------------------------------------------------------|
| Op. Costs:   | \$4.71 psf (rate and op. costs based on main floor only 4,625 sq. ft.) |
| Total Area:  | 5,825 sq. ft                                                           |
| Shop Area:   | 3,148 sq. ft.                                                          |
| Office Area: | 2,677 sq. ft.                                                          |
| Yard Size:   | 5,700 sq. ft. fenced                                                   |
| Possession:  | Immediate                                                              |