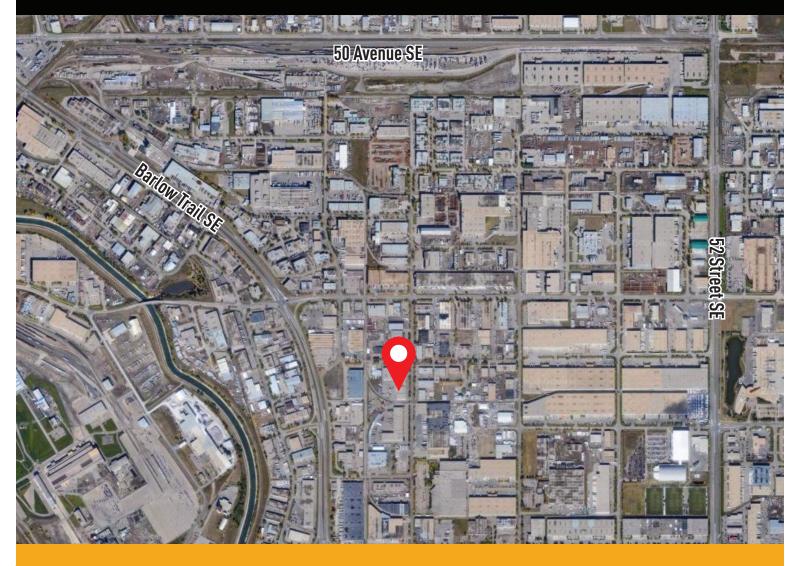

### HIGHLIGHTS

- A desirable end unit, in a great exposure building.
- Many office improvements, floor sump and fenced yard.
- Sub-lease until November 30th, 2021.
- Lease Rate and Operating Costs are based on main floor only, mezzanine is at no charge.
- Located in Foothills Industrial, this property lends itself quick access to Barlow Trail, 52nd Street and Glenmore Trail