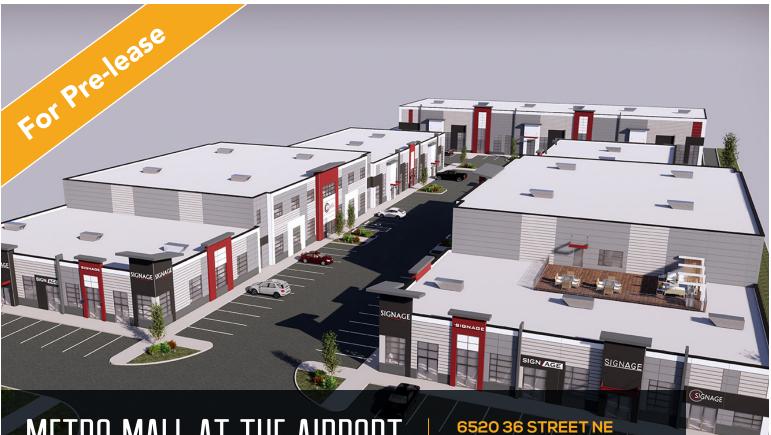

# METRO MALL AT THE AIRPORT

### HIGHLIGHTS

• Shadowed anchored by the Radisson Hotel & Convention Center

CALGARY, ALBERTA

- Adjacent to Calgary International Airport
- Quick access to Metis Trail, Barlow Trail NE and 36 Street NE
- Minutes to the Airport and Deerfoot Trail (QE2)

### PROPERTY DESCRIPTION

| Base Rent:               | Market                                    |
|--------------------------|-------------------------------------------|
| Op Costs & Taxes:        | \$8.50 psf est.                           |
| Parking:                 | Scramble                                  |
| Occupancy:               | July 2020                                 |
| Street Retail Sizes:     | 1,449 - 5,796 sq. ft Rooftop Patio Option |
| Clear Ceiling Height:    | 13.5'                                     |
| Loading:                 | Front                                     |
| Light Industrial Retail: | 2,867 - 11,701 sq. ft.                    |
| Clear Ceiling Height:    | 28.5'                                     |
| Loading:                 | Front and rear                            |
|                          |                                           |

#### 6520 36 Street NE, Calgary, Alberta