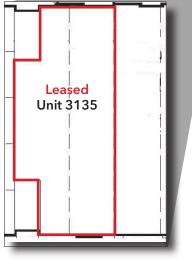

|
| Occupancy:               | July 2020                                 |
| Street Retail Sizes:     | 1,449 - 5,796 sq. ft Rooftop Patio Option |
| Clear Ceiling Height:    | 13.5'                                     |
| Loading:                 | Front                                     |
| Light Industrial Retail: | 2,867 - 11,701 sq. ft.                    |
| Clear Ceiling Height:    | 28.5'                                     |
| Loading:                 | Front and rear                            |
|                          |                                           |

HEAD OFFICE Suite 300, 1324 – 11 Avenue SW Calgary, Alberta T3C 0M6 Toll Free 1.800.750.6766 AvenueCommercial.com



### SITE PLAN

#### 6520 36 Street NE, Calgary, Alberta

#### MAIN FLOOR



#### SECOND FLOOR







### LOCATION

#### 6520 36 Street NE, Calgary, Alberta



## **CHOOSE YOUR AVENUE**

Commercial / Residential / Financing / Property Management / Investments / Security

#### **Brandon Lau**

Vice President **403.708.0730** blau@avenuecommercial.com

This brochure is intended for information purposes only and should not be relied upon for accurate factual information by the recipients hereof. The information contained herein is based on information which Avenue Commercial deems reliable. The information contained herein is subject to change without notice.



 HEAD OFFICE

 Suite 300, 1324 – 11 Avenue SW

 Calgary, Alberta T3C 0M6

 Main
 403.802.6766

 Toll Free
 800.750.6766

#### AvenueCommercial.com