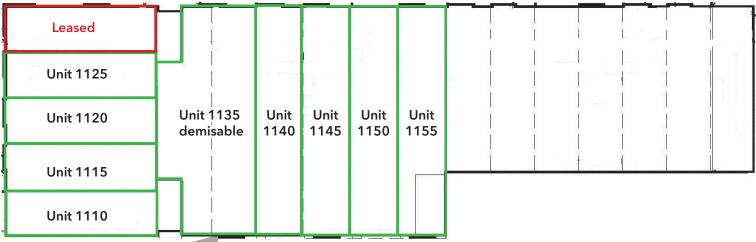

### SITE PLAN

#### MAIN FLOOR

### PROPERTY DESCRIPTION

| Base Rent:               | Market                                    |
|--------------------------|-------------------------------------------|
| Op Costs & Taxes:        | \$8.50 psf est.                           |
| Parking:                 | Scramble                                  |
| Occupancy:               | July 2020                                 |
| Street Retail Sizes:     | 1,449 - 5,796 sq. ft Rooftop Patio Option |
| Clear Ceiling Height:    | 13.5'                                     |
| Loading:                 | Front                                     |
| Light Industrial Retail: | 2,867 - 11,701 sq. ft.                    |
| Clear Ceiling Height:    | 28.5'                                     |
| Loading:                 | Front and rear                            |
|                          |                                           |