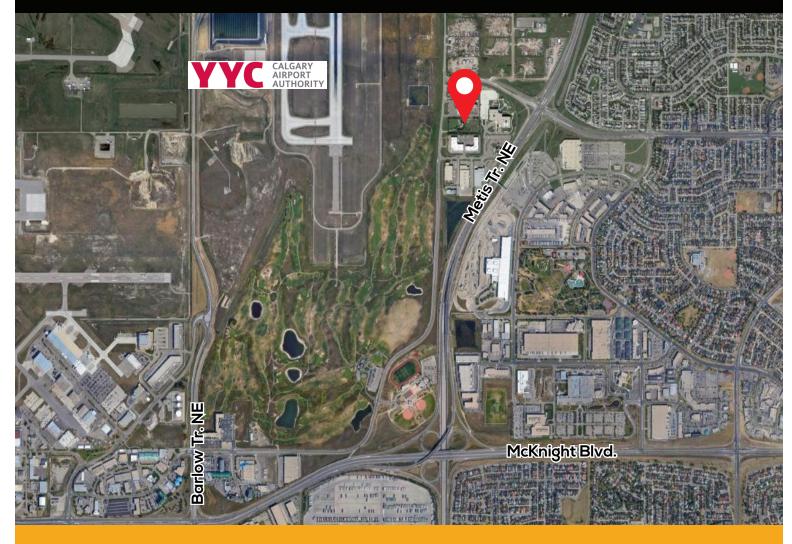

|
| Street Retail Sizes:     | 1,449 - 5,796 sq. ft Rooftop Patio Option |
| Clear Ceiling Height:    | 13.5'                                     |
| Loading:                 | Front                                     |
| Light Industrial Retail: | 2,867 - 11,701 sq. ft.                    |
| Clear Ceiling Height:    | 28.5'                                     |
| Loading:                 | Front and rear                            |
|                          |                                           |

HEAD OFFICE Suite 300, 1324 – 11 Avenue SW Calgary, Alberta T3C 0M6 Toll Free 1.800.750.6766 AvenueCommercial.com



### SITE PLAN

#### 6520 36 Street NE, Calgary, Alberta

#### MAIN FLOOR



#### SECOND FLOOR







### LOCATION

#### 6520 36 Street NE, Calgary, Alberta



## **CHOOSE YOUR AVENUE**

Commercial / Residential / Financing / Property Management / Investments / Security

#### **Brandon Lau**

Vice President **403.708.0730** blau@avenuecommercial.com

This brochure is intended for information purposes only and should not be relied upon for accurate factual information by the recipients hereof. The information contained herein is based on information which Avenue Commercial deems reliable. The information contained herein is subject to change without notice.



 HEAD OFFICE

 Suite 300, 1324 – 11 Avenue SW

 Calgary, Alberta T3C 0M6

 Main
 403.802.6766

 Toll Free
 800.750.6766

#### AvenueCommercial.com