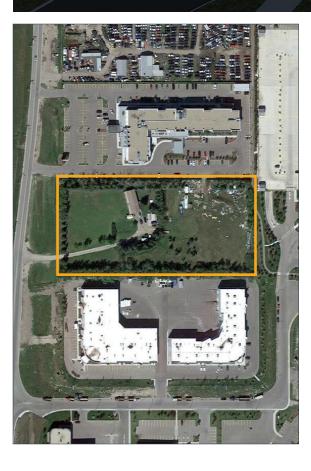

# METRO MALL AT THE AIRPORT



### HIGHLIGHTS

• Shadowed anchored by the Radisson Hotel & Convention Center

CALGARY, ALBERTA

- Adjacent to Calgary International Airport
- Quick access to Metis Trail, Barlow Trail NE and 36 Street NE
- Minutes to the Airport and Deerfoot Trail (QE2)

### PROPERTY DESCRIPTION

| Base Rent:               | Market                                    |
|--------------------------|-------------------------------------------|
| Op Costs & Taxes:        | \$8.50 psf est.                           |
| Parking:                 | Scramble                                  |
| Occupancy:               | July 2020                                 |
| Street Retail Sizes:     | 1,449 - 5,796 sq. ft Rooftop Patio Option |
| Clear Ceiling Height:    | 13.5'                                     |
| Loa