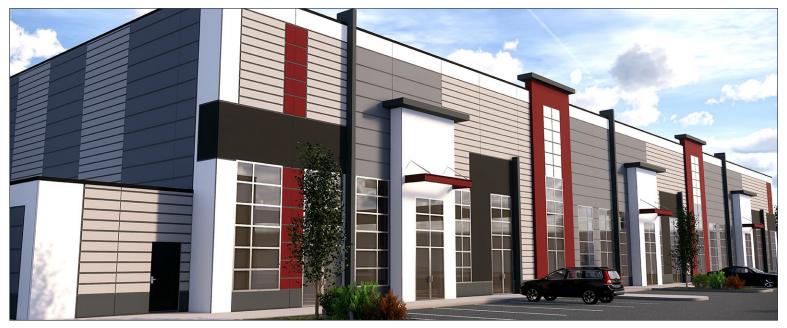

### PROPERTY DESCRIPTION

| Base Rent:               | Market                                    |
|--------------------------|-------------------------------------------|
| Op Costs & Taxes:        | \$8.50 psf est.                           |
| Parking:                 | Scramble                                  |
| Occupancy:               | July 2020                                 |
| Street Retail Sizes:     | 1,449 - 5,796 sq. ft Rooftop Patio Option |
| Clear Ceiling Height:    | 13.5'                                     |
| Loading:                 | Front                                     |
| Light Industrial Retail: | 2,867 - 11,701 sq. ft.                    |
| Clear Ceiling Height:    | 28.5'                                     |
| Loading:                 | Front and rear                            |
|                          |                                           |