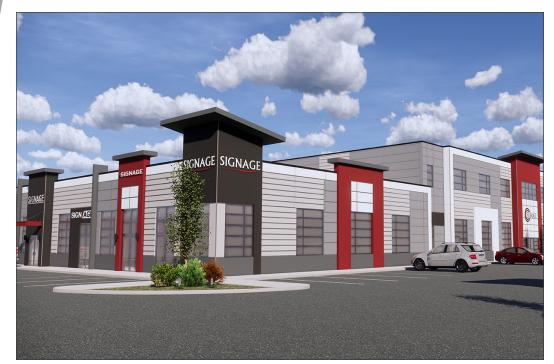

### PROPERTY DESCRIPTION

| Base Rent:               | Market                                    |
|--------------------------|-------------------------------------------|
| Op Costs & Taxes:        | \$8.50 psf est.                           |
| Parking:                 | Scramble                                  |
| Occupancy:               | July 2020                                 |
| Street Retail Sizes:     | 1,449 - 5,796 sq. ft Rooftop Patio Option |
| Clear Ceiling Height:    | 13.5'                                     |
| Loading:                 | Front                                     |
| Light Industrial Retail: | 2,867 - 11,701 sq. ft.                    |
| Clear Ceiling Height:    | 28.5'                                     |
| Loading:                 | Front and rear                            |
|                          |                                           |