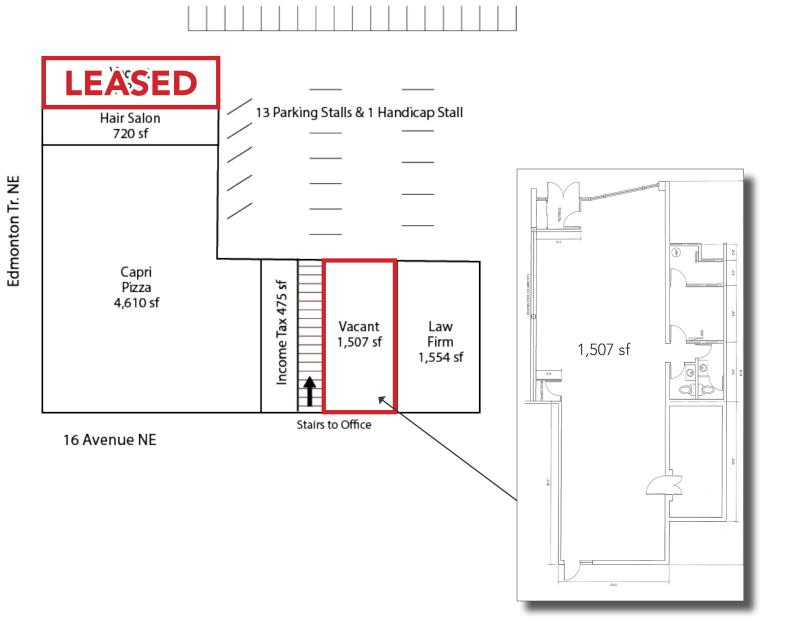

## PROPERTY DESCRIPTION

| Base Rent:        | \$16.00 psf                                                          |
|-------------------|----------------------------------------------------------------------|
| Op Costs & Taxes: | \$14.00 psf est.                                                     |
| Sizes:            | 1,029 sq. ft. <b>LEASED</b><br>1,507 sq. ft. (Available Immediately) |
| Parking:          | Parking at rear of building                                          |