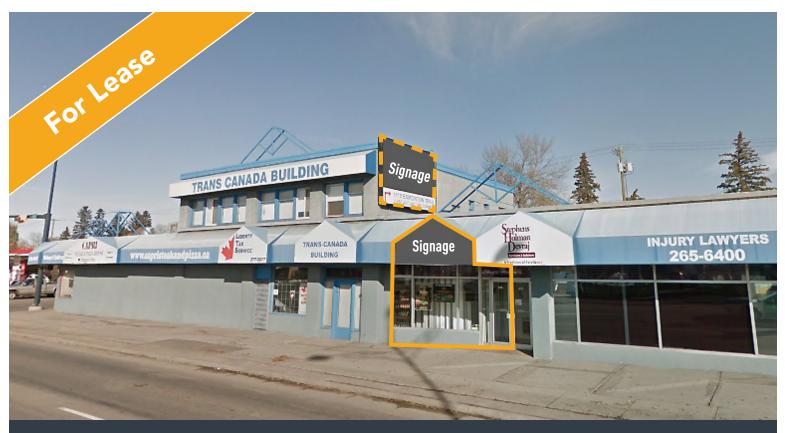

# **GREAT LOCATION ON 16TH AVENUE**

#### **410 16 AVENUE NE** CALGARY, ALBERTA

DEMOGRAPHICS

Traffic Count 59,000 vpd on 16 Ave 17,000 vpd on Edm. Tr.

## HIGHLIGHTS

- Well improved open plan retail space
- Great signage exposure
- Direct exposure to 16 Avenue NE and visibility onto Edmonton Trail NE (north bound)
- 5 Minutes from SAIT and Northhill Mall
- Quick access to Deerfoot Trail NE
- Landlord will consider cannabis uses

## PROPERTY DESCRIPTION

| Base Rent:        | \$16.00 psf                                                          |
|-------------------|----------------------------------------------------------------------|
| Op Costs & Taxes: | \$14.00 psf est.                                                     |
| Sizes:            | 1,029 sq. ft. <b>LEASED</b><br>1,507 sq. ft. (Available Immediately) |
| Parking:          | Parking at rear of building                                          |