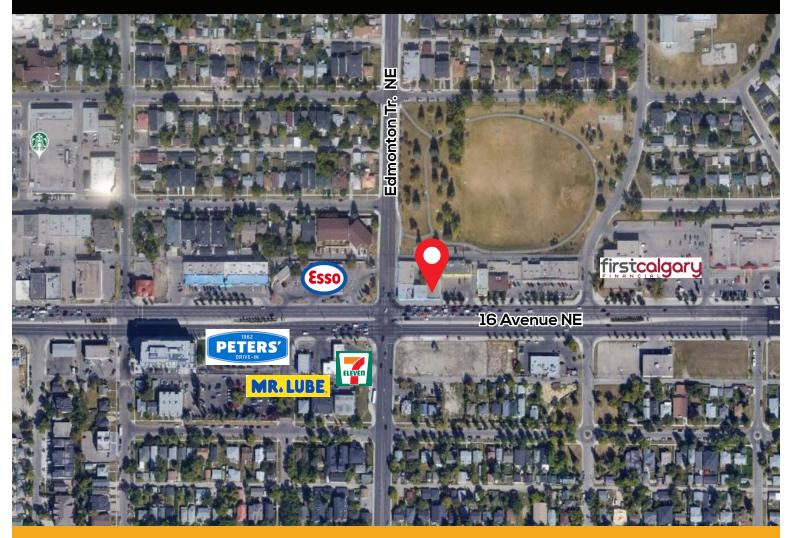

ll
- Quick access to Deerfoot Trail NE
- Landlord will consider cannabis uses

## PROPERTY DESCRIPTION

| Base Rent:        | \$16.00 psf                                                          |
|-------------------|----------------------------------------------------------------------|
| Op Costs & Taxes: | \$14.00 psf est.                                                     |
| Sizes:            | 1,029 sq. ft. <b>LEASED</b><br>1,507 sq. ft. (Available Immediately) |
| Parking:          | Parking at rear of building                                          |

HEAD OFFICE Suite 300, 1324 - 11 Avenue SW Calgary, Alberta T3C 0M6 Toll Free 1.800.750.6766 AvenueCommercial.com



## PHOTOS

### 410 16 Avenue NE, Calgary, Alberta













#### 18 City Land Lease Parking





## LOCATION



# **CHOOSE YOUR AVENUE**

Commercial / Residential / Financing / Property Management / Investments / Security

Brandon Lau Vice President 403.708.0730 blau@avenuecommercial.com Kael Smith

Senior Associate 403.681.2022 ksmith@avenuecommercial.com

This brochure is intended for information purposes only and should not be relied upon for accurate factual information by the recipients hereof. The information contained herein is based on information which Avenue Commercial deems reliable. The information contained herein is subject to change without notice.



 HEAD OFFICE

 Suite 300, 1324 – 11 Avenue SW

 Calgary, Alberta T3C 0M6

 Main
 403.802.6766

 Toll Free
 800.750.6766

#### AvenueCommercial.com