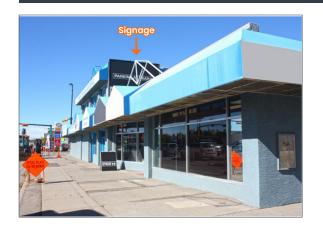

# **GREAT LOCATION ON 16TH AVENUE**

#### **410 16 AVENUE NE** CALGARY, ALBERTA



DEMOGRAPHICS







Traffic Count 59,000 vpd on 16 Ave 17,000 vpd on Edm. Tr.



# Winston Heights

Parking

Ample Surface

## HIGHLIGHTS

- Well improved open plan retail space
- Great signage exposure
- Direct exposure to 16 Avenue NE and visibility onto Edmonton Trail NE (north bound)
- 5 Minutes from SAIT and Northhill Mall
- Quick access to Deerfoot Trail NE
- Landlord will consider cannabis uses

## PROPERTY DESCRIPTION

| Base Rent:        | \$16.00 psf                                                          |
|-------------------|----------------------------------------------------------------------|
| Op Costs & Taxes: | \$14.00 psf est.                                                     |
| Sizes:            | 1,029 sq. ft. <b>LEASED</b><br>1,507 sq. ft. (Available Immediatel