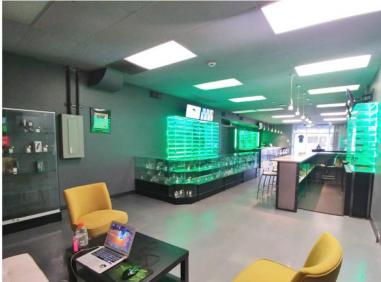

NE (north bound)
- 5 Minutes from SAIT and Northhill Mall
- Quick access to Deerfoot Trail NE
- Landlord will consider cannabis uses

## PROPERTY DESCRIPTION

| Base Rent:        | \$16.00 psf                                                          |
|-------------------|----------------------------------------------------------------------|
| Op Costs & Taxes: | \$14.00 psf est.                                                     |
| Sizes:            | 1,029 sq. ft. <b>LEASED</b><br>1,507 sq. ft. (Available Immediately) |
| Parking:          | Parking at rear of building                                          |

HEAD OFFICE Suite 300, 1324 - 11 Avenue SW Calgary, Alberta T3C 0M6 Toll Free 1.800.750.6766 AvenueCommercial.com



## PHOTOS

### 410 16 Avenue NE, Calgary, Alberta













#### 18 City Land Lease Parking





## LOCATION



# **CHOOSE YOUR AVENUE**

Commercial / Residential / Financing / Property Management / Investments / Security

Brandon Lau Vice President 403.708.0730 blau@avenuecommercial.com Kael Smith

Senior Associate 403.681.2022 ksmith@avenuecommercial.com

This brochure is intended for information purposes only and should not be relied upon for accurate factual information by the recipients hereof. The information contained herein is based on information which Avenue Commercial deems reliable. The information contained herein is subject to change without notice.



 HEAD OFFICE

 Suite 300, 1324 – 11 Avenue SW

 Calgary, Alberta T3C 0M6

 Main
 403.802.6766

 Toll Free
 800.750.6766

#### AvenueCommercial.com