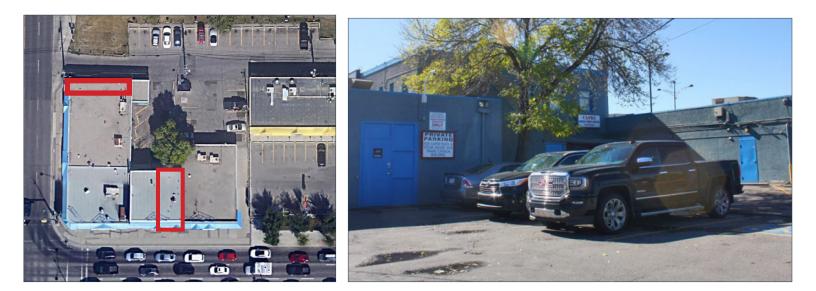

nd Northhill Mall
- Quick access to Deerfoot Trail NE
- Landlord will consider cannabis uses

## PROPERTY DESCRIPTION

| Base Rent:        | \$16.00 psf                                                          |
|-------------------|----------------------------------------------------------------------|
| Op Costs & Taxes: | \$14.00 psf est.                                                     |
| Sizes:            | 1,029 sq. ft. <b>LEASED</b><br>1,507 sq. ft. (Available Immediately) |
| Parking:          | Parking at rear of building                                          |

HEAD OFFICE Suite 300, 1324 - 11 Avenue SW Calgary, Alberta T3C 0M6 Toll Free 1.800.750.6766 AvenueCommercial.com



## PHOTOS

### 410 16 Avenue NE, Calgary, Alberta













#### 18 City Land Lease Parking





## LOCATION



# **CHOOSE YOUR AVENUE**

Commercial / Residential / Financing / Property Management / Investments / Security

Brandon Lau Vice President 403.708.0730 blau@avenuecommercial.com Kael Smith

Senior Associate 403.681.2022 ksmith@avenuecommercial.com

This brochure is intended for information purposes only and should not be relied upon for accurate factual information by the recipients hereof. The information contained herein is based on information which Avenue Commercial deems reliable. The information contained herein is subject to change without notice.



 HEAD OFFICE

 Suite 300, 1324 – 11 Avenue SW

 Calgary, Alberta T3C 0M6

 Main
 403.802.6766

 Toll Free
 800.750.6766

#### AvenueCommercial.com