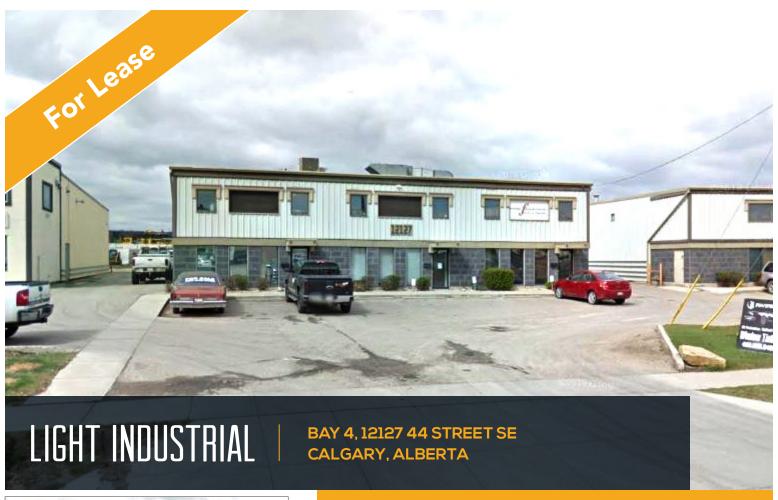

## HIGHLIGHTS

- Great size warehouse area with 1150 sqft total.
- Large overhead door 12x14.
- Mezzanine space ideal for meeting room or storage.
- 2 Offices space + reception area in the front.
- Brand new Luxury flooring on office area.
- 2 pieces Bathroom.
- Rear parking and compound space available.
- Easy access off of Deerfoot Trail South East and Barlow Trail.
- Option to lease bay on the side as well. Same square footage.

### OPERTY DESCRIPTION

| Market Rates:     | Market          |
|-------------------|-----------------|
| Op Costs & Taxes: | \$5.27 psf est. |
| Size:             | 2,225 Sq Ft     |

**HEAD OFFICE** Suite 300, 1324 – 11 Avenue SW Calgary, Alberta T3C 0M6 **Toll Free** 1.800.750.6766 AvenueCommercial.com