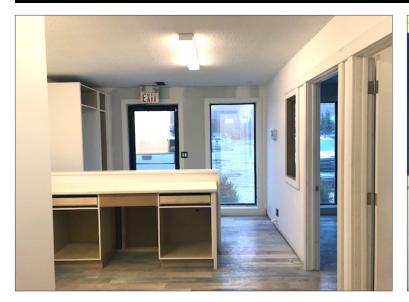

## HIGHLIGHTS

- Great size warehouse area with 1150 sqft total.
- Large overhead door 12x14.
- Mezzanine space ideal for meeting room or storage.
- 2 Offices space + reception area in the front.
- Brand new Luxury flooring on office area.
- 2 pieces Bathroom.
- Rear parking and compound space available.
- Easy access off of Deerfoot Trail South East and Barlow Trail.
- Option to lease bay on the side as well. Same square footage.