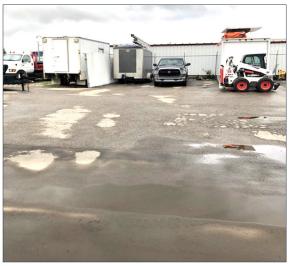

## HIGHLIGHTS

- Great size warehouse area with 1150 sqft total.
- Large overhead door 12x14.
- Mezzanine space ideal for meeting room or storage.
- 2 Offices space + reception area in the front.
- Brand new Luxury flooring on office area.
- 2 pieces Bathroom.
- Rear parking and compound space available.
- Easy access off of Deerfoot Trail South East and Barlow Trail.
- Option to lease bay on the side as well. Same square footage.