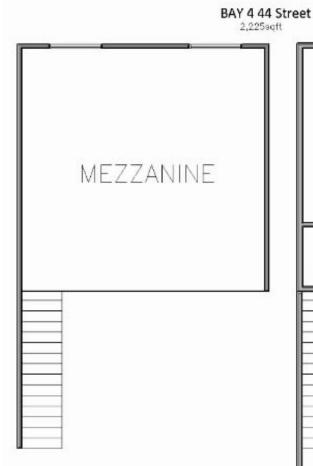

## HIGHLIGHTS

- Great size warehouse area with 1150 sqft total.
- Large overhead door 12x14.
- Mezzanine space ideal for meeting room or storage.
- 2 Offices space + reception area in the front.
- Brand new Luxury flooring on office area.
- 2 pieces Bathroom.
- Rear parking and compound space available.
- Easy access off of Deerfoot Trail South East and Barlow Trail.
- Option to lease bay on the side as well. Same square footage.

### OPERTY DESCRIPTION

| Market Rates:     | Market          |
|-------------------|-----------------|
| Op Costs & Taxes: | \$5.27 psf est. |
| Size:             | 2,225 Sq Ft     |

**HEAD OFFICE** Suite 300, 1324 – 11 Avenue SW Calgary, Alberta T3C 0M6 **Toll Free** 1.800.750.6766 AvenueCommercial.com