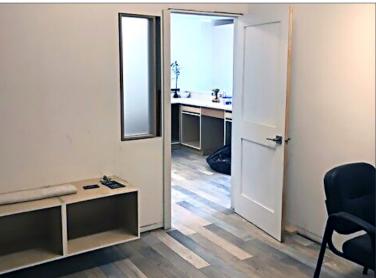

## HIGHLIGHTS

- Great size warehouse area with 1150 sqft total.
- Large overhead door 12x14.
- Mezzanine space ideal for meeting room or storage.
- 2 Offices space + reception area in the front.
- Brand new Luxury flooring on office area.
- 2 pieces Bathroom.
- Rear parking and compound space available.
- Easy access off of Deerfoot Trail South East and Barlow Trail.
- Option to lease bay on the side as well. Same square footage.