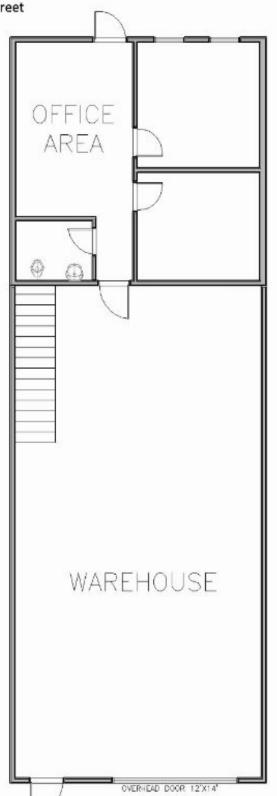

# BUILDING

12'x14' Overhead

**Z**oning

I-G

Industrial General

## HIGHLIGHTS

- Great size warehouse area with 1150 sqft total.
- Large overhead door 12x14.
- Mezzanine space ideal for meeting room or storage.
- 2 Offices space + reception area in the front.
- Brand new Luxury flooring on office area.
- 2 pieces Bathroom.
- Rear parking and compound space available.
- Easy access off of Deerfoot Trail South East and Barlow Trail.
- Option to lease bay on the side as well. Same square footage.