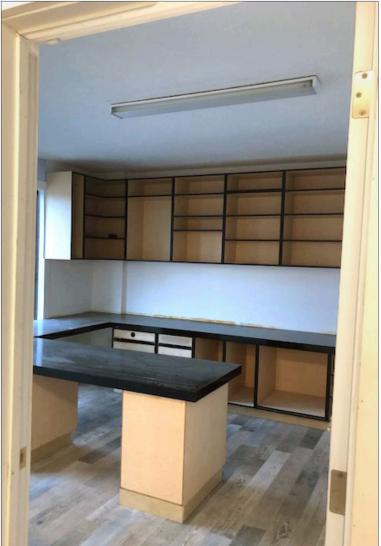

## HIGHLIGHTS

- Great size warehouse area with 1150 sqft total.
- Large overhead door 12x14.
- Mezzanine space ideal for meeting room or storage.
- 2 Offices space + reception area in the front.
- Brand new Luxury flooring on office area.
- 2 pieces Bathroom.
- Rear parking and compound space available.
- Easy access off of Deerfoot Trail South East and Barlow Trail.
- Option to lease bay on the side as well. Same square footage.