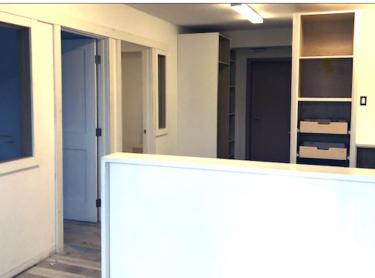

## HIGHLIGHTS

- Great size warehouse area with 1150 sqft total.
- Large overhead door 12x14.
- Mezzanine space ideal for meeting room or storage.
- 2 Offices space + reception area in the front.
- Brand new Luxury flooring on office area.
- 2 pieces Bathroom.
- Rear parking and compound space available.
- Easy access off of Deerfoot Trail South East and Barlow Trail.
- Option to lease bay on the side as well. Same square footage.