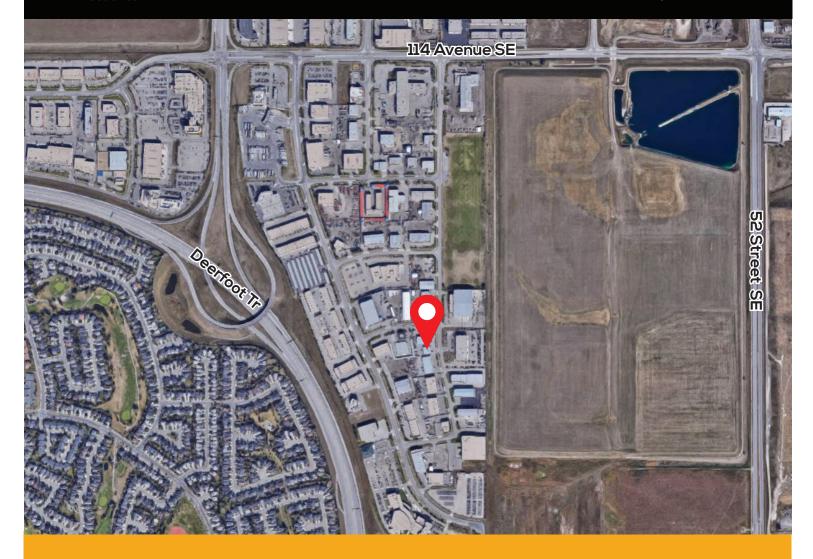

pieces Bathroom.
- Rear parking and compound space available.
- Easy access off of Deerfoot Trail South East and Barlow Trail.
- Option to lease bay on the side as well. Same square footage.

### OPERTY DESCRIPTION

| Market Rates:     | Market          |
|-------------------|-----------------|
| Op Costs & Taxes: | \$5.27 psf est. |
| Size:             | 2,225 Sq Ft     |

**HEAD OFFICE** Suite 300, 1324 – 11 Avenue SW Calgary, Alberta T3C 0M6 **Toll Free** 1.800.750.6766 AvenueCommercial.com















#### **HEAD OFFICE**

Suite 300, 1324 – 11 Avenue SW Calgary, Alberta T3C 0M6

Main403.802.6766Toll Free800.750.6766

AvenueCommercial.com

















#### **HEAD OFFICE**

Suite 300, 1324 – 11 Avenue SW Calgary, Alberta T3C 0M6

Main403.802.6766Toll Free800.750.6766















## **CHOOSE YOUR AVENUE**

Commercial / Residential / Financing / Property Management / Investments

#### **Jeff Penna**

Senior Associate, Investment Sales & Leasing

403.970.8775

jpenna@avenuecommercial.com

This brochure is intended for information purposes only and should not be relied upon for accurate factual information by the recipients hereof.

The information contained herein is based on information which Avenue Commercial deems reliable. The information contained herein is subject to change without notice.



#### **HEAD OFFICE**

Suite 300, 1324 – 11 Avenue SW Calgary, Alberta T3C 0M6

Main403.802.6766Toll Free800.750.6766