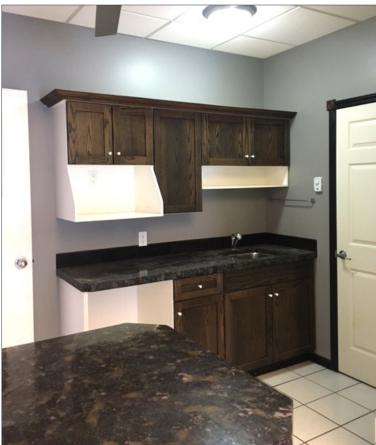

## HIGHLIGHTS

- 1,100 square foot office and warehouse (approx. 700 square foot warehouse)
- Huge mezzanine.
- Front office area includes open reception area, separate office space, and coffee kitchen.
- Large overhead door 12' x 14'