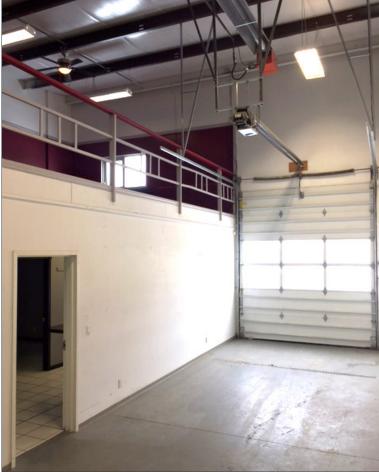

## HIGHLIGHTS

- 1,100 square foot office and warehouse (approx. 700 square foot warehouse)
- Huge mezzanine.
- Front office area includes open reception area, separate office space, and coffee kitchen.
- Large overhead door 12' x 14'

## PROPERTY DESCRIPTION

**Market Rates:** \$15.00 psf base

Op Costs & Taxes: \$6.00 psf est.

Size: 1,100 Sq Ft

Parking: Ample

Available: **Immediately** 

**HEAD OFFICE** Suite 300, 1324 – 11 Avenue SW Calgary, Alberta T3C 0M6 **Toll Free** 1.800.750.6766 AvenueCommercial.com