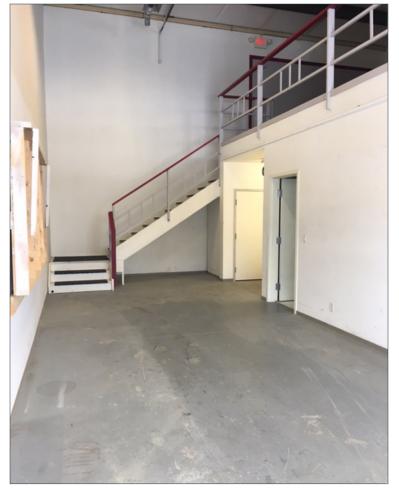

## HIGHLIGHTS

- 1,100 square foot office and warehouse (approx. 700 square foot warehouse)
- Huge mezzanine.
- Front office area includes open reception area, separate office space, and coffee kitchen.
- Large overhead door 12' x 14'

## PROPERTY DESCRIPTION

**Market Rates:** \$15.00 psf base

Op Costs & Taxes: \$6.00 psf est.

Size: 1,100 Sq Ft

Parking: Ample

Available: **Immediately** 

**HEAD OFFICE** Suite 300, 1324 – 11 Avenue SW Calgary, Alberta T3C 0M6 **Toll Free** 1.800.750.6766 AvenueCommercial.com