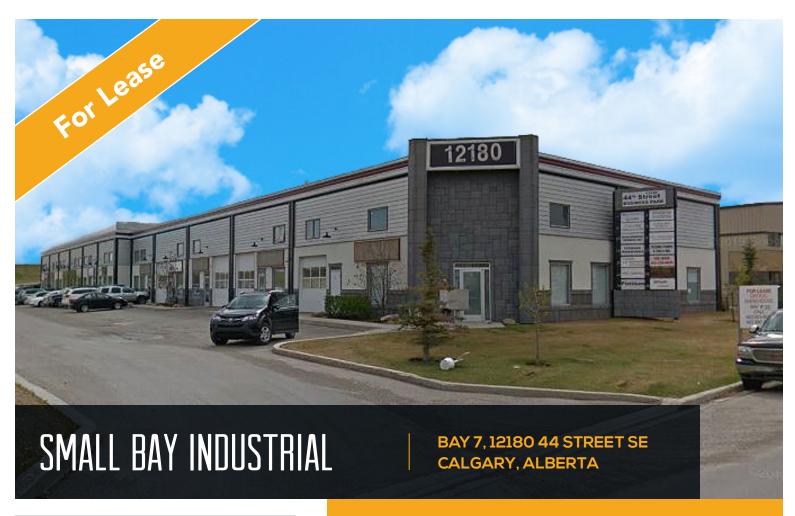

## HIGHLIGHTS

- 1,100 square foot office and warehouse (approx. 700 square foot warehouse)
- Huge mezzanine.
- Front office area includes open reception area, separate office space, and coffee kitchen.
- Large overhead door 12' x 14'