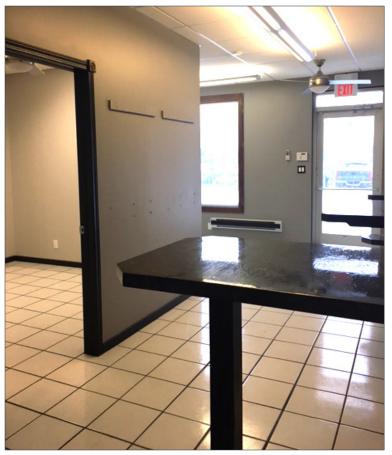

## HIGHLIGHTS

- 1,100 square foot office and warehouse (approx. 700 square foot warehouse)
- Huge mezzanine.
- Front office area includes open reception area, separate office space, and coffee kitchen.
- Large overhead door 12' x 14'