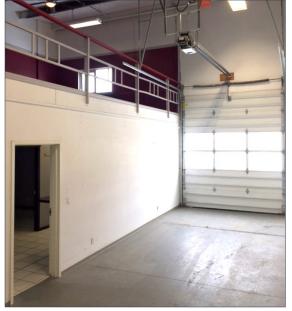

## HIGHLIGHTS

- 1,100 square foot office and warehouse (approx. 700 square foot warehouse)
- Huge mezzanine.
- Front office area includes open reception area, separate office space, and coffee kitchen.
- Large overhead door 12' x 14'