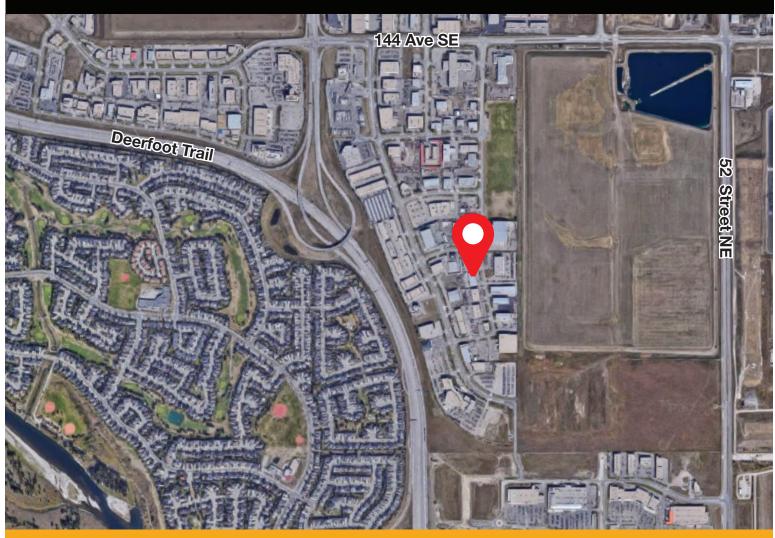

sq. ft. with bathroom and 1 drive in overhead door 12 x 14

### **PROPERTY DESCRIPTION**

| Market Rates:     | Market                       |
|-------------------|------------------------------|
| Op Costs & Taxes: | \$5.45 psf est.              |
| Size:             | Bay 1 - 2,800 sq.ft.         |
| Availability:     | Negotiable                   |
| Parking:          | Space for 8 vehicles in back |

HEAD OFFICE Suite 300, 1324 - 11 Avenue SW Calgary, Alberta T3C 0M6 Toll Free 1.800.750.6766 AvenueCommercial.com



### PHOTOS

### 12159 44 Street SE, Calgary, Alberta











 HEAD OFFICE

 Suite 300, 1324 - 11 Avenue SW

 Calgary, Alberta T3C 0M6

 Main
 403.802.6766

 Toll Free
 800.750.6766

#### AvenueCommercial.com





### LOCATION

#### 12159 44 Street SE, Calgary, Alberta



## **CHOOSE YOUR AVENUE**

Commercial / Residential / Financing / Property Management / Investments

Jeff Penna Private Equities Specialist Senior Associate, Investment Sales & Leasing 403.970.8775 jpenna@avenuecommercial.com

This brochure is intended for information purposes only and should not be relied upon for accurate factual information by the recipients hereof. The information contained herein is based on information which Avenue Commercial deems reliable. The information contained herein is subject to change without notice.



#### HEAD OFFICE

 Suite 300, 1324 – 11 Avenue SW

 Calgary, Alberta T3C 0M6

 Main
 403.802.6766

 Toll Free
 800.750.6766

#### AvenueCommercial.com