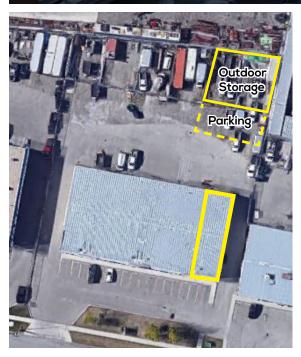

### HIGHLIGHTS

- Professionally renovated office space
- Private gated out door yard space with outdoor C-Can available for storage.
- Kitchenette with office desks built-in
- Warehouse space with option to install a vehicle hoist.
- Mezzanine space with second kitchenette
- Warehouse 1420 sq. ft. with bathroom and 1 drive in overhead door 12 x 14

### **PROPERTY DESCRIPTION**

| Market Rates:     | Market                       |
|-------------------|------------------------------|
| Op Costs & Taxes: | \$5.45 psf est.              |
| Size:             | Bay 1 - 2,800 sq.ft.         |
| Availability:     | Negotiable                   |
| Parking:          | Space for 8 vehicles in back |