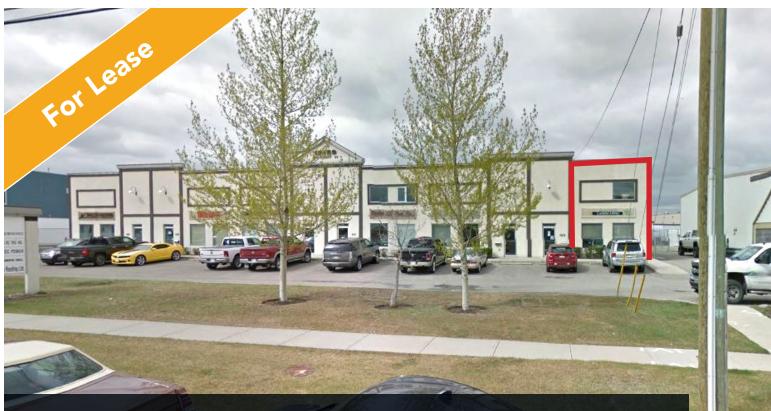

# AVAILABLE IMMEDIATELY UNIT 103, 12159 44 STREET SE CALGARY, ALBERTA

BUILDING INFORMATION

Parking Front & 8 Rear Stalls

Loading Drive In Overhead 12' x 14'

### LOCATION

#### 12159 44 Street SE, Calgary, Alberta