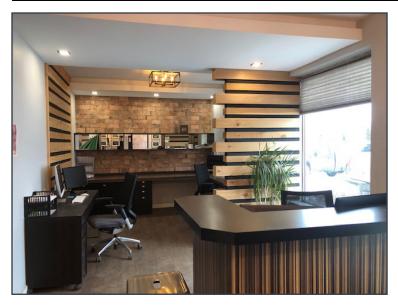

### HIGHLIGHTS

- Professionally renovated office space
- Private gated out door yard space with outdoor C-Can available for storage.
- Kitchenette with office desks built-in
- Warehouse space with option to install a vehicle hoist.
- Mezzanine space with second kitchenette
- Warehouse 1420 sq. ft. with bathroom and 1 drive in overhead door 12 x 14

### PHOTOS