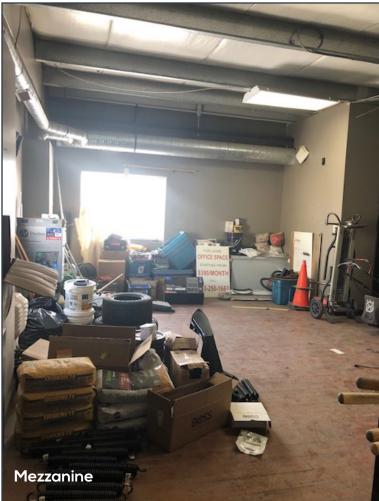

### HIGHLIGHTS

- Professionally renovated office space
- Private gated out door yard space with outdoor C-Can available for storage.
- Kitchenette with office desks built-in
- Warehouse space with option to install a vehicle hoist.
- Mezzanine space with second kitchenette
- Warehouse 1420 sq. ft. with bathroom and 1 drive in overhead door 12 x 14

### PHOTOS