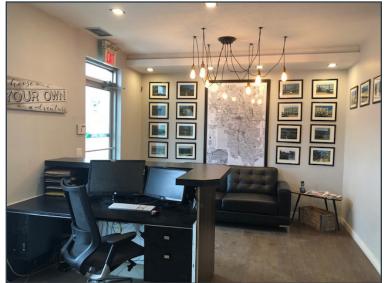

### PHOTOS

### HIGHLIGHTS

- Professionally renovated office space
- Private gated out door yard space with outdoor C-Can available for storage.
- Kitchenette with office desks built-in
- Warehouse space with option to install a vehicle hoist.
- Mezzanine space with second kitchenette
- Warehouse 1420 sq. ft. with bathroom and 1 drive in overhead door 12 x 14