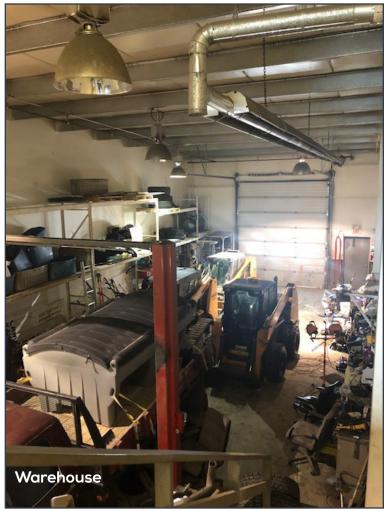

### PHOTOS

### HIGHLIGHTS

- Professionally renovated office space
- Private gated out door yard space with outdoor C-Can available for storage.
- Kitchenette with office desks built-in
- Warehouse space with option to install a vehicle hoist.
- Mezzanine space with second kitchenette
- Warehouse 1420 sq. ft. with bathroom and 1 drive in overhead door 12 x 14